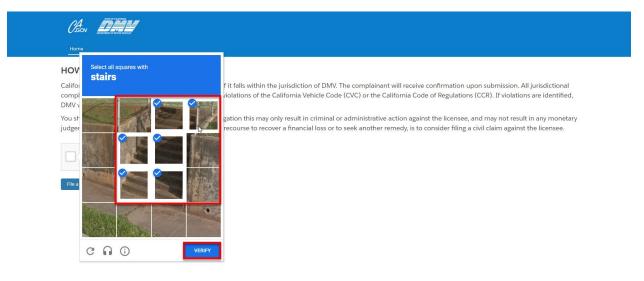

### ReCAPTCHA page is displayed

1. Before you begin you must solve a ReCAPTCHA to ensure that all complaints are coming from a real person and not an automated process.

2. Solve the puzzle and click the Verify button.