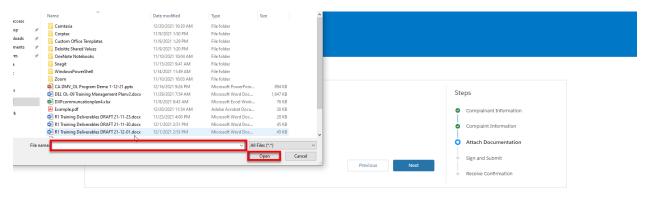

### File Upload dialog is displayed

- 1. Select a file on your computer.
- 2. Select Open.