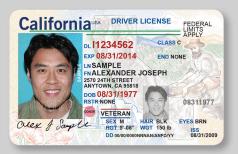

## You WILL NEED a REAL ID card

You need to visit a DMV office with the required documents.

**SAVE TIME:** Fill out your driver license application online before you visit!

A identifies a federal compliant REAL ID driver license and identification card.