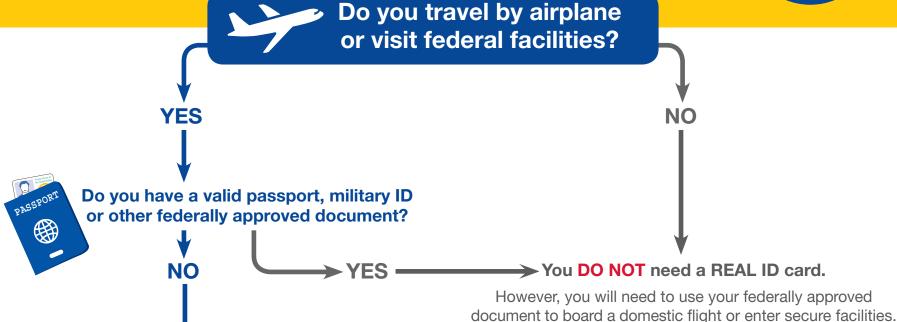

## Do I need a REAL ID

driver license or identification card?

## You WILL NEED a REAL ID card

You need to visit a DMV office with the required documents.

**SAVE TIME:** Fill out your driver license application online before you visit!

A identifies a federal compliant REAL ID driver license and identification card.

## You will receive a Federal Non-Compliant card

- **NOT** allowed for boarding a plane starting October 1, 2020.
- NOT allowed to enter a secure federal facility starting October 1, 2020.
- May require showing further evidence of legal presence to purchase a firearm.