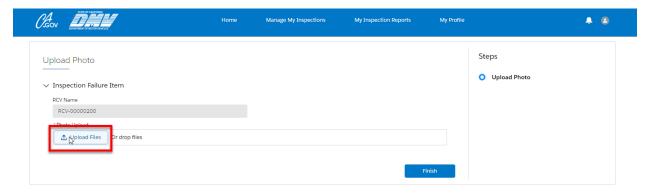

tion Deficiency Detail page is displayed



- 1. More information about the deficiency is displayed.
- 2. It may be possible to submit pictures of the deficiency fixes instead of having to re-schedule a full inspection.
- 3. Select Manage my Inspections from the Quick Links at the right of the screen, or from the top navigation bar.

#### Manage My Inspections page is displayed



- 1. The most recent inspection is shown at top. If you qualify to submit photos to fix an inspection deficiency, the inspection status will be Failed Photos Required, and a submit photo(s) button will be present.
- 2. Click the Submit Photo button.

### Inspection Failure Item page is displayed





- 1. A description of the deficiency is displayed.
- 2. Select Submit Photo.

## Upload Photos page is displayed



1. Select Upload Files.

## File Selection dialog is displayed



- 1. Select the photo file you wish to upload from your device.
- 2. Select Open.

### File Upload Progress Bar is displayed



- 1. A file upload progress bar is displayed. When the upload is complete, a green check mark will appear and the Done button will become available.
- 2. Select Done.

### Photo Uploaded page is shown



- 1. Your uploaded file is shown.
- 2. If you wish to upload another file, click the upload files button.
- 3. Otherwise click the finish button.

# Upload Successful Confirmation page is displayed



- 1. You will see a confirmation of your upload.
- 2. Select Finish.

#### Manage my Inspections page is displayed



1. The inspection status has changed to Failed - Follow Up Photos Submitted, and