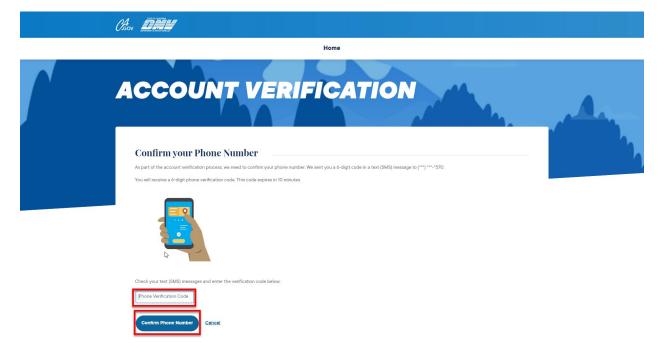

### Phone Number Confirmation screen is displayed

- 1. Enter the verification code you receive.
- 2. Select confirm phone number.