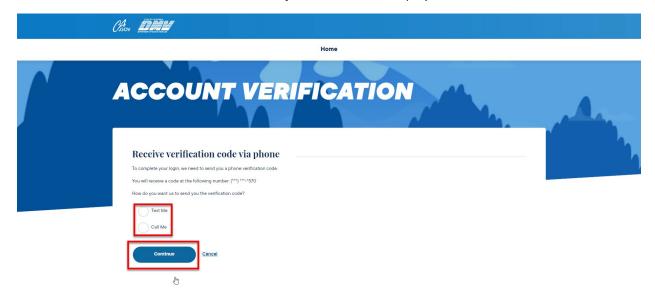

### Account Verification Screen is displayed

- 1. Choose if you'd like to receive your verification code via text message or by phone call.
- 2. Select Continue.