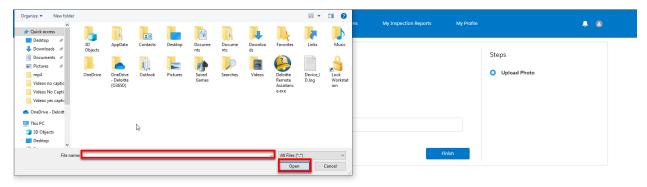

## File Selection dialog is displayed

- 1. Select the photo file you wish to upload from your device.
- 2. Select Open.