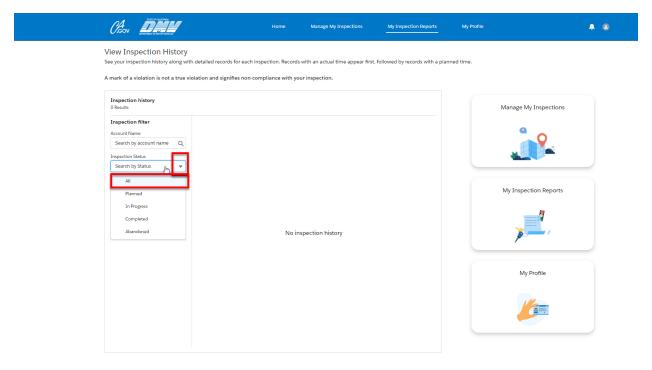

#### My Inspection Reports Page is displayed

- 1. Your inspection history is displayed. The default view does not show any inspections until you choose a valid filter.
- 2. From the Inspection Status drop down menu, select All Statuses.