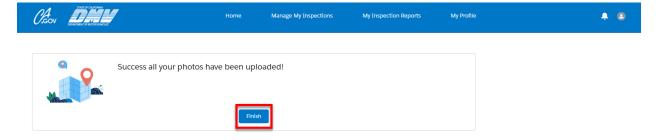

# Upload Successful Confirmation page is displayed

- 1. You will see a confirmation of your upload.
- 2. Select Finish.