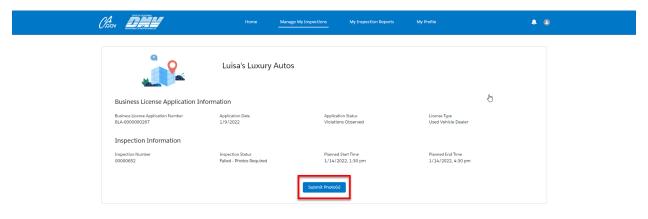

#### Manage My Inspections page is displayed

- 1. The most recent inspection is shown at top. If you qualify to submit photos to fix an inspection deficiency, the inspection status will be Failed Photos Required, and a submit photo(s) button will be present.
- 2. Click the Submit Photo button.