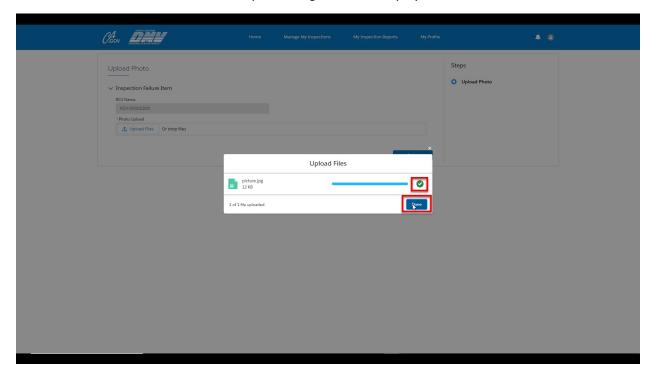

### File Upload Progress Bar is displayed

- 1. A file upload progress bar is displayed. When the upload is complete, a green check mark will appear and the Done button will become available.
- 2. Select Done.