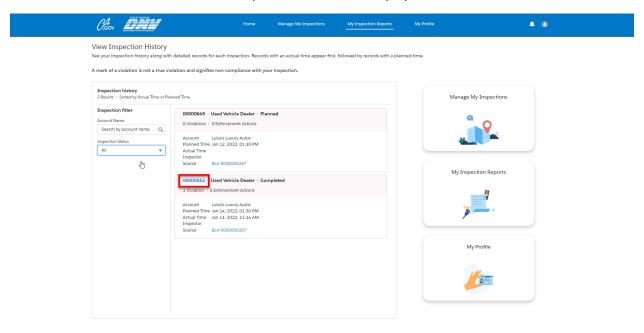

#### All Inspections list view is displayed

- 1. All the inspections associated with this account are displayed.
- 2. In this example, we are interested in Inspection #00000652: completed but has one deficiency. Click the Inspection link.