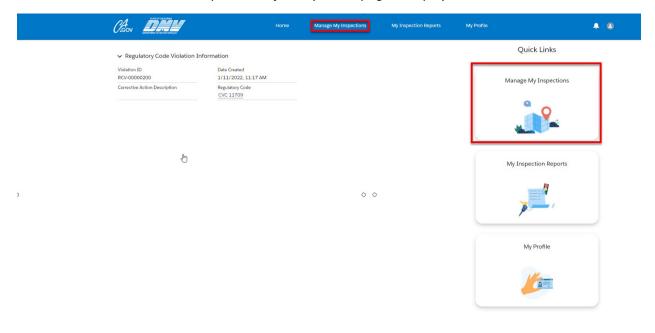

#### Inspection Deficiency Detail page is displayed

- 1. More information about the deficiency is displayed.
- 2. It may be possible to submit pictures of the deficiency fixes instead of having to re-schedule a full inspection.
- 3. Select Manage my Inspections from the Quick Links at the right of the screen, or from the top navigation bar.

### Inspection Failure Item page is displayed

- 1. A description of the deficiency is displayed.
- 2. Select Submit Photo.