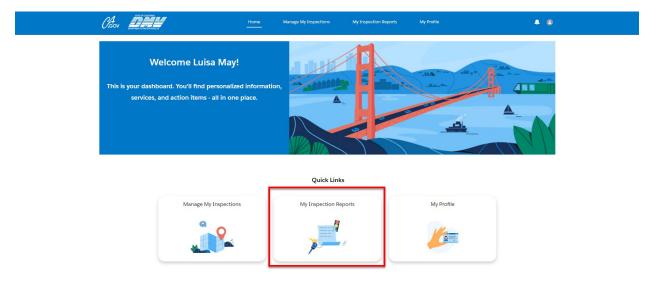

### Portal Homepage is displayed

- 1. Once logged in, the Portal homepage is displayed.
- 2. Select My Inspection Reports either from the top menu or the quick links section.