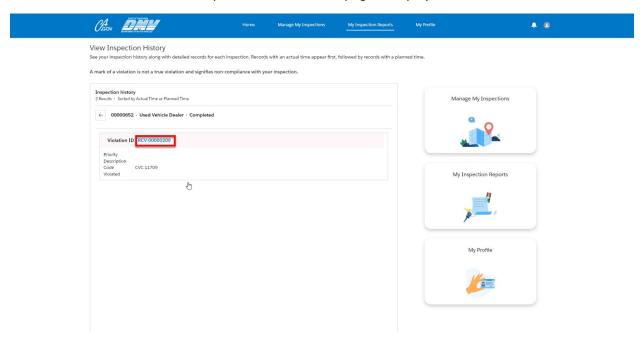

### Inspection Results Detail page is displayed

- 1. The inspection results are shown, including a list of deficiencies.
- 2. Select the deficiency.

#### Inspection Deficiency Detail page is displayed

- 1. More information about the deficiency is displayed.
- 2. It may be possible to submit pictures of the deficiency fixes instead of having to re-schedule a full inspection.
- 3. Select Manage my Inspections from the Quick Links at the right of the screen, or from the top navigation bar.