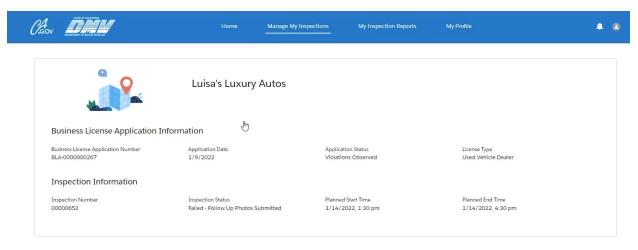

#### Manage my Inspections page is displayed

1. The inspection status has changed to Failed - Follow Up Photos Submitted, and the option to upload photos is gone.