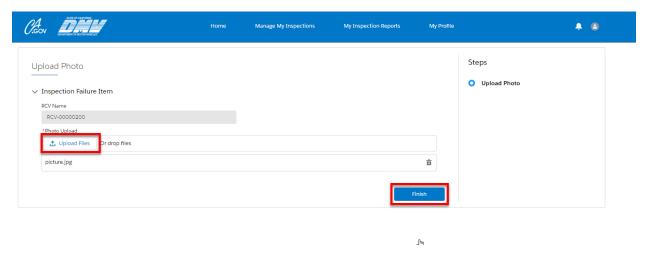

### Photo Uploaded page is shown

- 1. Your uploaded file is shown.
- 2. If you wish to upload another file, click the upload files button.
- 3. Otherwise click the finish button.