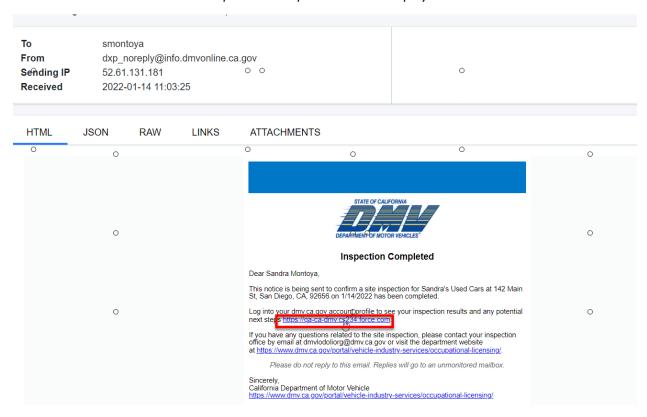

#### Inspection Completed Email is displayed

9871-4f7e-had6-9a4c540ha324

1. Select the link in the email to be taken to the login page.