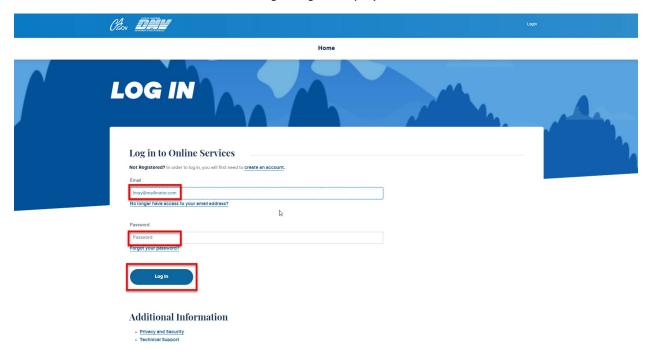

# Login Page is displayed

- 1. Enter the email address you used to sign up.
- 2. Enter your password.
- 3. Select Log In.