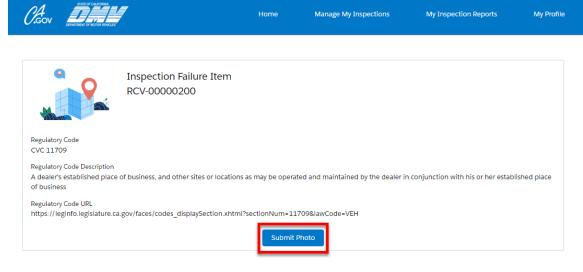

### Inspection Failure Item page is displayed

- 1. A description of the deficiency is displayed.
- 2. Select Submit Photo.