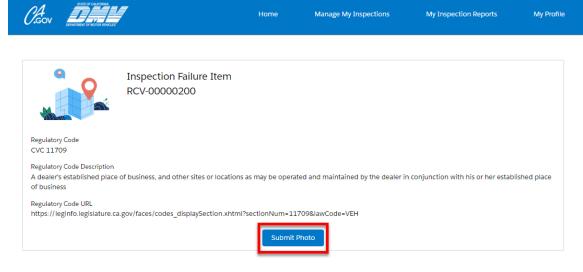

### Inspection Failure Item page is displayed

- 1. A description of the deficiency is displayed.
- 2. Select Submit Photo.

## Upload Photos page is displayed

1. Select Upload Files.