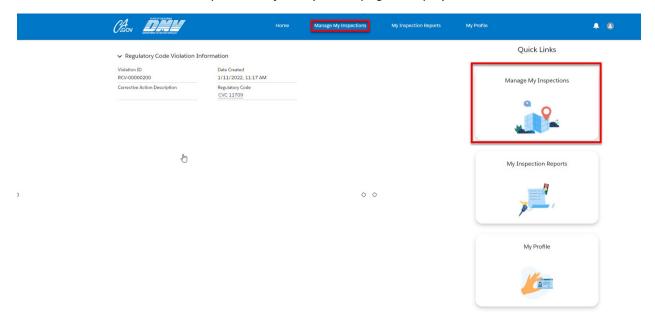

#### Inspection Deficiency Detail page is displayed

- 1. More information about the deficiency is displayed.
- 2. It may be possible to submit pictures of the deficiency fixes instead of having to re-schedule a full inspection.
- 3. Select Manage my Inspections from the Quick Links at the right of the screen, or from the top navigation bar.

#### Manage My Inspections page is displayed

- 1. The most recent inspection is shown at top. If you qualify to submit photos to fix an inspection deficiency, the inspection status will be Failed Photos Required, and a submit photo(s) button will be present.
- 2. Click the Submit Photo button.