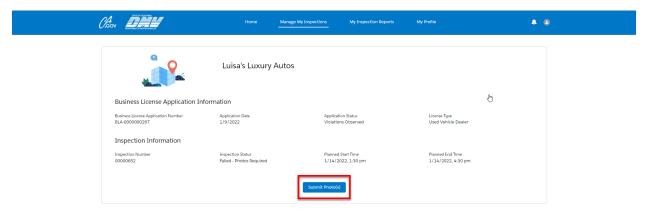

#### Manage My Inspections page is displayed

- 1. The most recent inspection is shown at top. If you qualify to submit photos to fix an inspection deficiency, the inspection status will be Failed Photos Required, and a submit photo(s) button will be present.
- 2. Click the Submit Photo button.

### Inspection Failure Item page is displayed

- 1. A description of the deficiency is displayed.
- 2. Select Submit Photo.